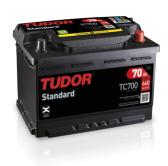

## **Standard TC700**

| Part number                    | TC700         |
|--------------------------------|---------------|
| Technology                     | Flooded       |
| EAN/GTIN                       | 3661024054829 |
| Voltage                        | 12 V          |
| Capacity                       | 70.0 Ah       |
| CCA                            | 640 A         |
| Length                         | 278 mm        |
| Width                          | 175 mm        |
| Height                         | 190 mm        |
| Box size                       | L03           |
| Polarity                       | ETN 0         |
| Terminal Type                  | EN taper post |
| Hold Down                      | B13           |
| Weights (subject of variation) | 16.00 kg      |