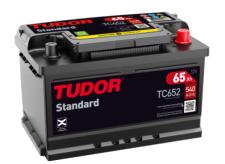

## Standard TC652

| Part number                       | TC652         |
|-----------------------------------|---------------|
| Technology                        | Flooded       |
| EAN/GTIN                          | 3661024054867 |
| Voltage                           | 12 V          |
| Capacity                          | 65.0 Ah       |
| CCA                               | 540 A         |
| Length                            | 278 mm        |
| Width                             | 175 mm        |
| Height                            | 175 mm        |
| Box size                          | LB3           |
| Polarity                          | ETN 0         |
| Terminal Type                     | EN taper post |
| Hold Down                         | B13           |
| Weights (subject of<br>variation) | 14.50 kg      |
|                                   |               |