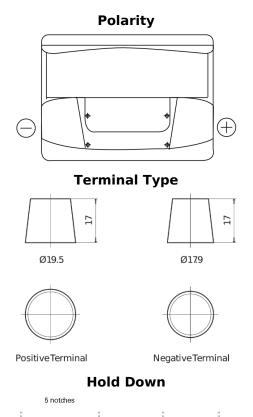

## **Standard TC550**

| Part number                    | TC550         |
|--------------------------------|---------------|
| Technology                     | Flooded       |
| EAN/GTIN                       | 3661024054805 |
| Voltage                        | 12 V          |
| Capacity                       | 55.0 Ah       |
| CCA                            | 460 A         |
| Length                         | 242 mm        |
| Width                          | 175 mm        |
| Height                         | 190 mm        |
| Box size                       | L02           |
| Polarity                       | ETN 0         |
| Terminal Type                  | EN taper post |
| Hold Down                      | B13           |
| Weights (subject of variation) | 13.50 kg      |