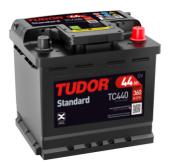

## **Standard TC440**

| Part number                    | TC440         | Polarity                            |
|--------------------------------|---------------|-------------------------------------|
| Technology                     | Flooded       |                                     |
| EAN/GTIN                       | 3661024054782 |                                     |
| Voltage                        | 12 V          |                                     |
| Capacity                       | 44.0 Ah       |                                     |
| CCA                            | 360 A         |                                     |
| Length                         | 207 mm        |                                     |
| Width                          | 175 mm        |                                     |
| Height                         | 190 mm        | Terminal Type                       |
| Box size                       | L01           |                                     |
| Polarity                       | ETN 0         |                                     |
| Terminal Type                  | EN taper post | Ø19.5 Ø179                          |
| Hold Down                      | B13           | 2200 2100                           |
| Weights (subject of variation) | 11.10 kg      |                                     |
|                                |               |                                     |
|                                |               | Positive Terminal Negative Terminal |
|                                |               | Hold Down                           |
|                                |               | 5 notches                           |