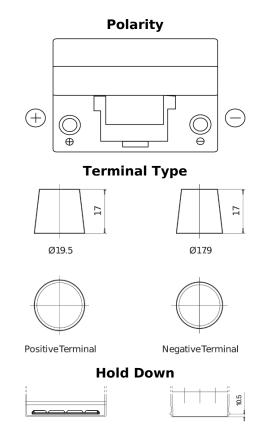

## **Technica TB955**

| Part number                    | TB955         |
|--------------------------------|---------------|
| Technology                     | Flooded       |
| EAN/GTIN                       | 3661024054461 |
| Voltage                        | 12 V          |
| Capacity                       | 95.0 Ah       |
| CCA                            | 760 A         |
| Length                         | 306 mm        |
| Width                          | 173 mm        |
| Height                         | 222 mm        |
| Box size                       | D31           |
| Polarity                       | ETN 1         |
| Terminal Type                  | EN taper post |
| Hold Down                      | Korean B1     |
| Weights (subject of variation) | 20.60 kg      |