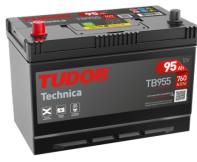

## **Technica TB955**

| Part number                    | TB955         |
|--------------------------------|---------------|
| Technology                     | Flooded       |
| EAN/GTIN                       | 3661024054461 |
| Voltage                        | 12 V          |
| Capacity                       | 95.0 Ah       |
| CCA                            | 760 A         |
| Length                         | 306 mm        |
| Width                          | 173 mm        |
| Height                         | 222 mm        |
| Box size                       | D31           |
| Polarity                       | ETN 1         |
| Terminal Type                  | EN taper post |
| Hold Down                      | Korean B1     |
| Weights (subject of variation) | 20.60 kg      |