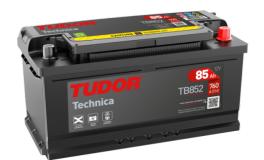

## **Technica TB852**

| Part number                    | TB852         |
|--------------------------------|---------------|
| Technology                     | Flooded       |
| EAN/GTIN                       | 3661024054669 |
| Voltage                        | 12 V          |
| Capacity                       | 85.0 Ah       |
| CCA                            | 760 A         |
| Length                         | 353 mm        |
| Width                          | 175 mm        |
| Height                         | 175 mm        |
| Box size                       | LB5           |
| Polarity                       | ETN 0         |
| Terminal Type                  | EN taper post |
| Hold Down                      | B13           |
| Weights (subject of variation) | 19.40 kg      |
|                                |               |