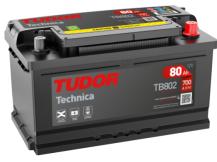

## **Technica TB802**

| Part number                    | TB802         |
|--------------------------------|---------------|
| Technology                     | Flooded       |
| EAN/GTIN                       | 3661024054652 |
| Voltage                        | 12 V          |
| Capacity                       | 80.0 Ah       |
| CCA                            | 700 A         |
| Length                         | 315 mm        |
| Width                          | 175 mm        |
| Height                         | 175 mm        |
| Box size                       | LB4           |
| Polarity                       | ETN 0         |
| Terminal Type                  | EN taper post |
| Hold Down                      | B13           |
| Weights (subject of variation) | 17.80 kg      |