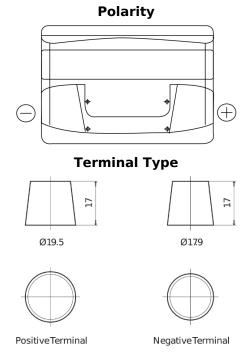

## **Technica TB802**

| Part number                    | TB802         |
|--------------------------------|---------------|
| Technology                     | Flooded       |
| EAN/GTIN                       | 3661024054652 |
| Voltage                        | 12 V          |
| Capacity                       | 80.0 Ah       |
| CCA                            | 700 A         |
| Length                         | 315 mm        |
| Width                          | 175 mm        |
| Height                         | 175 mm        |
| Box size                       | LB4           |
| Polarity                       | ETN 0         |
| Terminal Type                  | EN taper post |
| Hold Down                      | B13           |
| Weights (subject of variation) | 17.80 kg      |

## **Hold Down**

Design, features and specifications are subject to change without notice. We disclaim any representation or warranty, express or implied, concerning the data or recommendations, and in no event shall be liable for any loss or damage claimed to have arisen as a result. Some products may not be available in your local market.