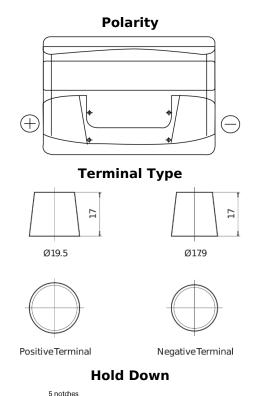

## **Technica TB741**

| Part number                    | TB741         |
|--------------------------------|---------------|
| Technology                     | Flooded       |
| EAN/GTIN                       | 3661024054560 |
| Voltage                        | 12 V          |
| Capacity                       | 74.0 Ah       |
| CCA                            | 680 A         |
| Length                         | 278 mm        |
| Width                          | 175 mm        |
| Height                         | 190 mm        |
| Box size                       | L03           |
| Polarity                       | ETN 1         |
| Terminal Type                  | EN taper post |
| Hold Down                      | B13           |
| Weights (subject of variation) | 16.60 kg      |