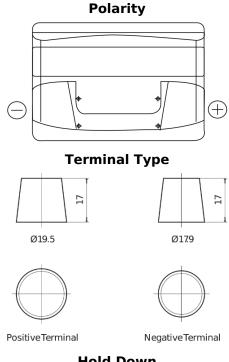

## **Technica TB740**

| Part number                    | TB740         |
|--------------------------------|---------------|
| Technology                     | Flooded       |
| EAN/GTIN                       | 3661024054553 |
| Voltage                        | 12 V          |
| Capacity                       | 74.0 Ah       |
| CCA                            | 680 A         |
| Length                         | 278 mm        |
| Width                          | 175 mm        |
| Height                         | 190 mm        |
| Box size                       | L03           |
| Polarity                       | ETN 0         |
| Terminal Type                  | EN taper post |
| Hold Down                      | B13           |
| Weights (subject of variation) | 16.60 kg      |