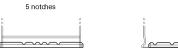

## **Technica TB740**

| Part number                    | TB740         |
|--------------------------------|---------------|
| Technology                     | Flooded       |
| EAN/GTIN                       | 3661024054553 |
| Voltage                        | 12 V          |
| Capacity                       | 74.0 Ah       |
| CCA                            | 680 A         |
| Length                         | 278 mm        |
| Width                          | 175 mm        |
| Height                         | 190 mm        |
| Box size                       | L03           |
| Polarity                       | ETN 0         |
| Terminal Type                  | EN taper post |
| Hold Down                      | B13           |
| Weights (subject of variation) | 16.60 kg      |

## **Hold Down**

Design, features and specifications are subject to change without notice. We disclaim any representation or warranty, express or implied, concerning the data or recommendations, and in no event shall be liable for any loss or damage claimed to have arisen as a result. Some products may not be available in your local market.