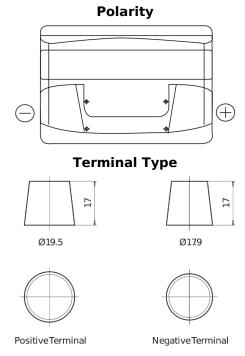

## **Technica TB712**

| Part number                    | TB712         |
|--------------------------------|---------------|
| Technology                     | Flooded       |
| EAN/GTIN                       | 3661024054645 |
| Voltage                        | 12 V          |
| Capacity                       | 71.0 Ah       |
| CCA                            | 670 A         |
| Length                         | 278 mm        |
| Width                          | 175 mm        |
| Height                         | 175 mm        |
| Box size                       | LB3           |
| Polarity                       | ETN 0         |
| Terminal Type                  | EN taper post |
| Hold Down                      | B13           |
| Weights (subject of variation) | 15.30 kg      |