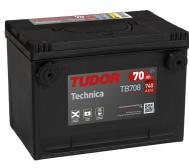

## **Technica TB708**

| Part number                    | TB708           |
|--------------------------------|-----------------|
| Technology                     | Flooded         |
| EAN/GTIN                       | 3661024057165   |
| Voltage                        | 12 V            |
| Capacity                       | 70.0 Ah         |
| CCA                            | 740 A           |
| Length                         | 260 mm          |
| Width                          | 180 mm          |
| Height                         | 186 mm          |
| Box size                       | G78             |
| Polarity                       | ETN 1           |
| Terminal Type                  | SAE S 3/8" side |
|                                | Terminal        |
| Hold Down                      | B7              |
| Weights (subject of variation) | 16.70 kg        |