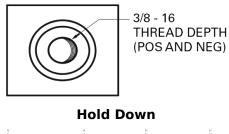

## **Technica TB708**

| Part number                    | TB708           |
|--------------------------------|-----------------|
| Technology                     | Flooded         |
| EAN/GTIN                       | 3661024057165   |
| Voltage                        | 12 V            |
| Capacity                       | 70.0 Ah         |
| CCA                            | 740 A           |
| Length                         | 260 mm          |
| Width                          | 180 mm          |
| Height                         | 186 mm          |
| Box size                       | G78             |
| Polarity                       | ETN 1           |
| Terminal Type                  | SAE S 3/8" side |
|                                | Terminal        |
| Hold Down                      | B7              |
| Weights (subject of variation) | 16.70 kg        |