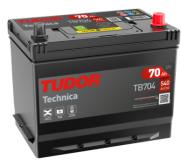

## **Technica TB704**

| Part number                    | TB704         |
|--------------------------------|---------------|
| Technology                     | Flooded       |
| EAN/GTIN                       | 3661024054430 |
| Voltage                        | 12 V          |
| Capacity                       | 70.0 Ah       |
| CCA                            | 540 A         |
| Length                         | 270 mm        |
| Width                          | 173 mm        |
| Height                         | 222 mm        |
| Box size                       | D26           |
| Polarity                       | ETN 0         |
| Terminal Type                  | EN taper post |
| Hold Down                      | Korean B1+B6  |
| Weights (subject of variation) | 16.10 kg      |