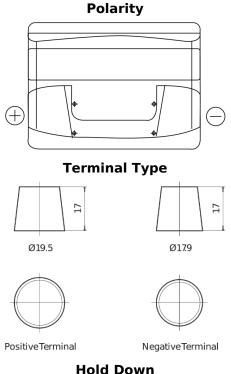

## **Technica TB621**

| Part number                    | TB621         |
|--------------------------------|---------------|
| Technology                     | Flooded       |
| EAN/GTIN                       | 3661024054546 |
| Voltage                        | 12 V          |
| Capacity                       | 62.0 Ah       |
| CCA                            | 540 A         |
| Length                         | 242 mm        |
| Width                          | 175 mm        |
| Height                         | 190 mm        |
| Box size                       | L02           |
| Polarity                       | ETN 1         |
| Terminal Type                  | EN taper post |
| Hold Down                      | B13           |
| Weights (subject of variation) | 14.20 kg      |