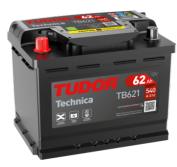

## **Technica TB621**

| Part number                    | TB621         |
|--------------------------------|---------------|
| Technology                     | Flooded       |
| EAN/GTIN                       | 3661024054546 |
| Voltage                        | 12 V          |
| Capacity                       | 62.0 Ah       |
| CCA                            | 540 A         |
| Length                         | 242 mm        |
| Width                          | 175 mm        |
| Height                         | 190 mm        |
| Box size                       | L02           |
| Polarity                       | ETN 1         |
| Terminal Type                  | EN taper post |
| Hold Down                      | B13           |
| Weights (subject of variation) | 14.20 kg      |