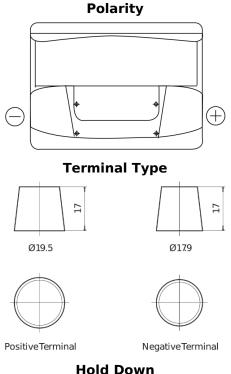

## **Technica TB620**

| Part number                    | TB620         |
|--------------------------------|---------------|
| Technology                     | Flooded       |
| EAN/GTIN                       | 3661024054539 |
| Voltage                        | 12 V          |
| Capacity                       | 62.0 Ah       |
| CCA                            | 540 A         |
| Length                         | 242 mm        |
| Width                          | 175 mm        |
| Height                         | 190 mm        |
| Box size                       | L02           |
| Polarity                       | ETN 0         |
| Terminal Type                  | EN taper post |
| Hold Down                      | B13           |
| Weights (subject of variation) | 14.20 kg      |