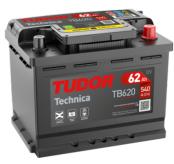

## **Technica TB620**

| Part number                    | TB620         |
|--------------------------------|---------------|
| Technology                     | Flooded       |
| EAN/GTIN                       | 3661024054539 |
| Voltage                        | 12 V          |
| Capacity                       | 62.0 Ah       |
| CCA                            | 540 A         |
| Length                         | 242 mm        |
| Width                          | 175 mm        |
| Height                         | 190 mm        |
| Box size                       | L02           |
| Polarity                       | ETN 0         |
| Terminal Type                  | EN taper post |
| Hold Down                      | B13           |
| Weights (subject of variation) | 14.20 kg      |