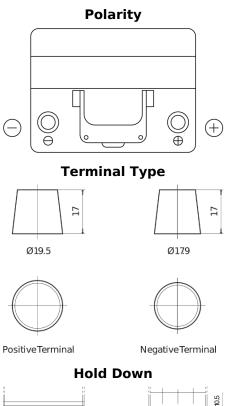

## Technica TB604

|  | Part number                    | TB604         |
|--|--------------------------------|---------------|
|  | Technology                     | Flooded       |
|  | EAN/GTIN                       | 3661024054416 |
|  | Voltage                        | 12 V          |
|  | Capacity                       | 60.0 Ah       |
|  | CCA                            | 480 A         |
|  | Length                         | 230 mm        |
|  | Width                          | 173 mm        |
|  | Height                         | 222 mm        |
|  | Box size                       | D23           |
|  | Polarity                       | ETN 0         |
|  | Terminal Type                  | EN taper post |
|  | Hold Down                      | Korean B1     |
|  | Weights (subject of variation) | 14.60 kg      |
|  |                                |               |