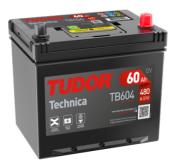

## Technica TB604

|  | Part number                    | TB604         |
|--|--------------------------------|---------------|
|  | Technology                     | Flooded       |
|  | EAN/GTIN                       | 3661024054416 |
|  | Voltage                        | 12 V          |
|  | Capacity                       | 60.0 Ah       |
|  | CCA                            | 480 A         |
|  | Length                         | 230 mm        |
|  | Width                          | 173 mm        |
|  | Height                         | 222 mm        |
|  | Box size                       | D23           |
|  | Polarity                       | ETN 0         |
|  | Terminal Type                  | EN taper post |
|  | Hold Down                      | Korean B1     |
|  | Weights (subject of variation) | 14.60 kg      |
|  |                                |               |