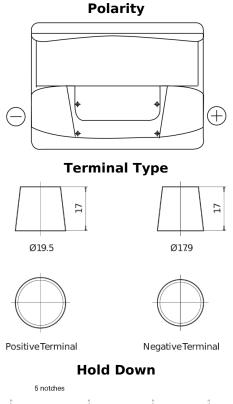

## **Technica TB602**

| Part number                    | TB602         |
|--------------------------------|---------------|
| Technology                     | Flooded       |
| EAN/GTIN                       | 3661024054638 |
| Voltage                        | 12 V          |
| Capacity                       | 60.0 Ah       |
| CCA                            | 540 A         |
| Length                         | 242 mm        |
| Width                          | 175 mm        |
| Height                         | 175 mm        |
| Box size                       | LB2           |
| Polarity                       | ETN 0         |
| Terminal Type                  | EN taper post |
| Hold Down                      | B13           |
| Weights (subject of variation) | 12.90 kg      |

5 notches

Design, features and specifications are subject to change without notice. We disclaim any representation or warranty, express or implied, concerning the data or recommendations, and in no event shall be liable for any loss or damage claimed to have arisen as a result. Some products may not be available in your local market.