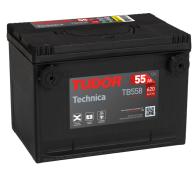

## **Technica TB558**

| Part number                    | TB558                       |
|--------------------------------|-----------------------------|
| Technology                     | Flooded                     |
| EAN/GTIN                       | 3661024057158               |
| Voltage                        | 12 V                        |
| Capacity                       | 55.0 Ah                     |
| CCA                            | 620 A                       |
| Length                         | 230 mm                      |
| Width                          | 180 mm                      |
| Height                         | 186 mm                      |
| Box size                       | G75                         |
| Polarity                       | ETN 1                       |
| Terminal Type                  | SAE S 3/8" side<br>Terminal |
| Hold Down                      | В7                          |
| Weights (subject of variation) | 14.20 kg                    |