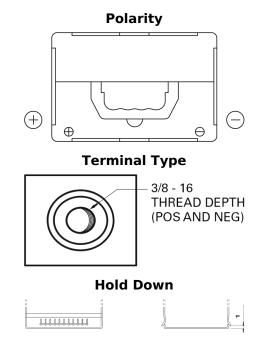

## **Technica TB558**

| Part number                    | TB558                       |
|--------------------------------|-----------------------------|
| Technology                     | Flooded                     |
| EAN/GTIN                       | 3661024057158               |
| Voltage                        | 12 V                        |
| Capacity                       | 55.0 Ah                     |
| CCA                            | 620 A                       |
| Length                         | 230 mm                      |
| Width                          | 180 mm                      |
| Height                         | 186 mm                      |
| Box size                       | G75                         |
| Polarity                       | ETN 1                       |
| Terminal Type                  | SAE S 3/8" side<br>Terminal |
| Hold Down                      | В7                          |
| Weights (subject of variation) | 14.20 kg                    |