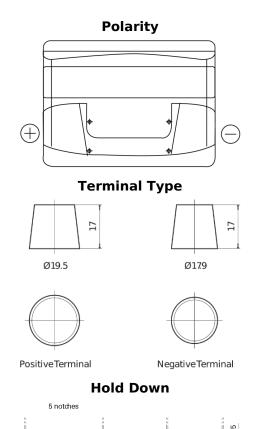

## **Technica TB501**

| Part number                    | TB501         |
|--------------------------------|---------------|
| Technology                     | Flooded       |
| EAN/GTIN                       | 3661024054522 |
| Voltage                        | 12 V          |
| Capacity                       | 50.0 Ah       |
| CCA                            | 450 A         |
| Length                         | 207 mm        |
| Width                          | 175 mm        |
| Height                         | 190 mm        |
| Box size                       | L01           |
| Polarity                       | ETN 1         |
| Terminal Type                  | EN taper post |
| Hold Down                      | B13           |
| Weights (subject of variation) | 12.20 kg      |