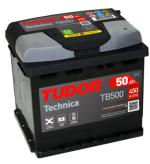

## **Technica TB500**

| Part number                    | TB500         |
|--------------------------------|---------------|
| Technology                     | Flooded       |
| EAN/GTIN                       | 3661024054515 |
| Voltage                        | 12 V          |
| Capacity                       | 50.0 Ah       |
| CCA                            | 450 A         |
| Length                         | 207 mm        |
| Width                          | 175 mm        |
| Height                         | 190 mm        |
| Box size                       | L01           |
| Polarity                       | ETN 0         |
| Terminal Type                  | EN taper post |
| Hold Down                      | B13           |
| Weights (subject of variation) | 12.20 kg      |