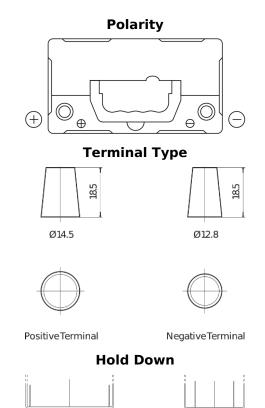

## **Technica TB457**

| Part number                    | TB457          |
|--------------------------------|----------------|
| Technology                     | Flooded        |
| EAN/GTIN                       | 3661024054362  |
| Voltage                        | 12 V           |
| Capacity                       | 45.0 Ah        |
| CCA                            | 330 A          |
| Length                         | 237 mm         |
| Width                          | 127 mm         |
| Height                         | 227 mm         |
| Box size                       | B24            |
| Polarity                       | ETN 1          |
| Terminal Type                  | JIS taper post |
| Hold Down                      | В0             |
| Weights (subject of variation) | 11.40 kg       |