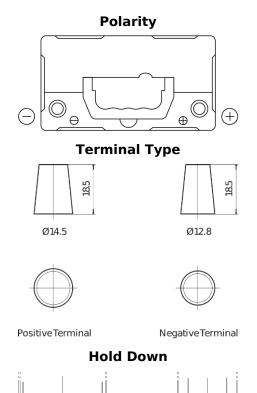

## **Technica TB456**

| Part number                    | TB456          |
|--------------------------------|----------------|
| Technology                     | Flooded        |
| EAN/GTIN                       | 3661024054355  |
| Voltage                        | 12 V           |
| Capacity                       | 45.0 Ah        |
| CCA                            | 330 A          |
| Length                         | 237 mm         |
| Width                          | 127 mm         |
| Height                         | 227 mm         |
| Box size                       | B24            |
| Polarity                       | ETN 0          |
| Terminal Type                  | JIS taper post |
| Hold Down                      | В0             |
| Weights (subject of variation) | 11.40 kg       |