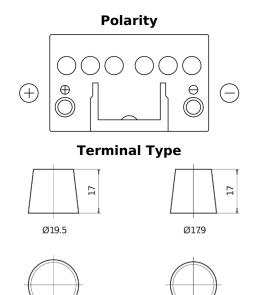

## **Technica TB451**

| Part number                    | TB451         |
|--------------------------------|---------------|
| Technology                     | Flooded       |
| EAN/GTIN                       | 3661024054485 |
| Voltage                        | 12 V          |
| Capacity                       | 45.0 Ah       |
| CCA                            | 330 A         |
| Length                         | 220 mm        |
| Width                          | 135 mm        |
| Height                         | 225 mm        |
| Box size                       | E02           |
| Polarity                       | ETN 1         |
| Terminal Type                  | EN taper post |
| Hold Down                      | B1            |
| Weights (subject of variation) | 12.50 kg      |

## Hold Down

NegativeTerminal

PositiveTerminal

Design, features and specifications are subject to change without notice. We disclaim any representation or warranty, express or implied, concerning the data or recommendations, and in no event shall be liable for any loss or damage claimed to have arisen as a result. Some products may not be available in your local market.