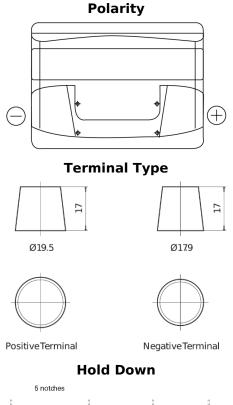

## **Technica TB442**

| Part number                    | TB442         |
|--------------------------------|---------------|
| Technology                     | Flooded       |
| EAN/GTIN                       | 3661024054607 |
| Voltage                        | 12 V          |
| Capacity                       | 44.0 Ah       |
| CCA                            | 420 A         |
| Length                         | 207 mm        |
| Width                          | 175 mm        |
| Height                         | 175 mm        |
| Box size                       | LB1           |
| Polarity                       | ETN 0         |
| Terminal Type                  | EN taper post |
| Hold Down                      | B13           |
| Weights (subject of variation) | 10.60 kg      |