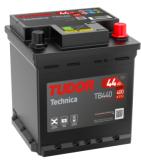

## **Technica TB440**

| Part number                    | TB440         |
|--------------------------------|---------------|
| Technology                     | Flooded       |
| EAN/GTIN                       | 3661024054508 |
| Voltage                        | 12 V          |
| Capacity                       | 44.0 Ah       |
| CCA                            | 400 A         |
| Length                         | 175 mm        |
| Width                          | 175 mm        |
| Height                         | 190 mm        |
| Box size                       | L00           |
| Polarity                       | ETN 0         |
| Terminal Type                  | EN taper post |
| Hold Down                      | B13           |
| Weights (subject of variation) | 10.70 kg      |