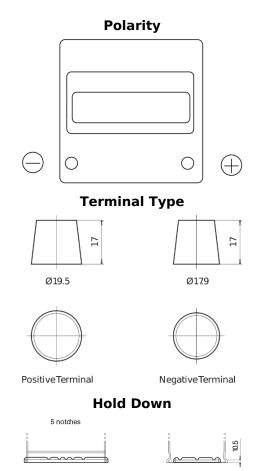

## **Technica TB440**

| Part number                    | TB440         |
|--------------------------------|---------------|
| Technology                     | Flooded       |
| EAN/GTIN                       | 3661024054508 |
| Voltage                        | 12 V          |
| Capacity                       | 44.0 Ah       |
| CCA                            | 400 A         |
| Length                         | 175 mm        |
| Width                          | 175 mm        |
| Height                         | 190 mm        |
| Box size                       | L00           |
| Polarity                       | ETN 0         |
| Terminal Type                  | EN taper post |
| Hold Down                      | B13           |
| Weights (subject of variation) | 10.70 kg      |