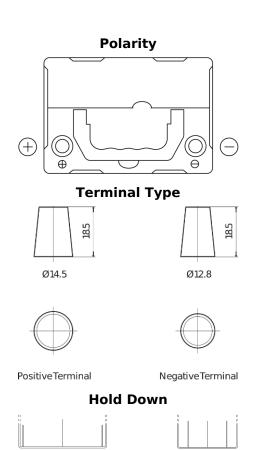

## Technica TB357

| Part number         | TB357          |
|---------------------|----------------|
| Technology          | Flooded        |
| EAN/GTIN            | 3661024054348  |
| Voltage             | 12 V           |
| Capacity            | 35.0 Ah        |
| CCA                 | 240 A          |
| Length              | 187 mm         |
| Width               | 127 mm         |
| Height              | 220 mm         |
| Box size            | B19            |
| Polarity            | ETN 1          |
| Terminal Type       | JIS taper post |
| Hold Down           | B0             |
| Weights (subject of | 8.90 kg        |
| variation)          |                |