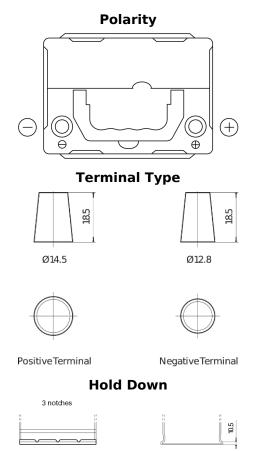

## **Technica TB356A**

| Part number                    | TB356A         |
|--------------------------------|----------------|
| Technology                     | Flooded        |
| EAN/GTIN                       | 3661024054881  |
| Voltage                        | 12 V           |
| Capacity                       | 35.0 Ah        |
| CCA                            | 240 A          |
| Length                         | 187 mm         |
| Width                          | 127 mm         |
| Height                         | 220 mm         |
| Box size                       | B19            |
| Polarity                       | ETN 0          |
| Terminal Type                  | JIS taper post |
| Hold Down                      | Korean B1 Long |
| Weights (subject of variation) | 8.90 kg        |