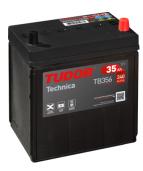

## **Technica TB356**

| Part number                    | TB356          |
|--------------------------------|----------------|
| Technology                     | Flooded        |
| EAN/GTIN                       | 3661024054331  |
| Voltage                        | 12 V           |
| Capacity                       | 35.0 Ah        |
| CCA                            | 240 A          |
| Length                         | 187 mm         |
| Width                          | 127 mm         |
| Height                         | 220 mm         |
| Box size                       | B19            |
| Polarity                       | ETN 0          |
| Terminal Type                  | JIS taper post |
| Hold Down                      | В0             |
| Weights (subject of variation) | 8.90 kg        |