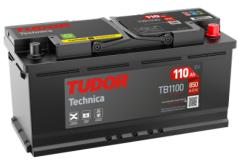

## **Technica TB1100**

| Part number                    | TB1100        |
|--------------------------------|---------------|
| Technology                     | Flooded       |
| EAN/GTIN                       | 3661024056236 |
| Voltage                        | 12 V          |
| Capacity                       | 110.0 Ah      |
| CCA                            | 850 A         |
| Length                         | 392 mm        |
| Width                          | 175 mm        |
| Height                         | 190 mm        |
| Box size                       | L06           |
| Polarity                       | ETN 0         |
| Terminal Type                  | EN taper post |
| Hold Down                      | B13           |
| Weights (subject of variation) | 26.30 kg      |