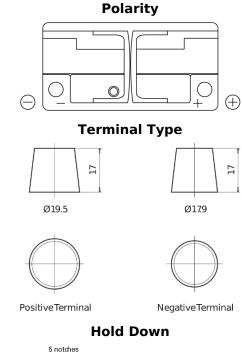

## **Technica TB1100**

| Part number                    | TB1100        |
|--------------------------------|---------------|
| Technology                     | Flooded       |
| EAN/GTIN                       | 3661024056236 |
| Voltage                        | 12 V          |
| Capacity                       | 110.0 Ah      |
| CCA                            | 850 A         |
| Length                         | 392 mm        |
| Width                          | 175 mm        |
| Height                         | 190 mm        |
| Box size                       | L06           |
| Polarity                       | ETN 0         |
| Terminal Type                  | EN taper post |
| Hold Down                      | B13           |
| Weights (subject of variation) | 26.30 kg      |