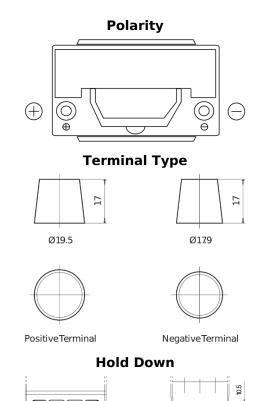

## **High-Tech TA955**

| Part number                    | TA955         |
|--------------------------------|---------------|
| Technology                     | Flooded       |
| EAN/GTIN                       | 3661024054195 |
| Voltage                        | 12 V          |
| Capacity                       | 95.0 Ah       |
| CCA                            | 800 A         |
| Length                         | 306 mm        |
| Width                          | 173 mm        |
| Height                         | 222 mm        |
| Box size                       | D31           |
| Polarity                       | ETN 1         |
| Terminal Type                  | EN taper post |
| Hold Down                      | Korean B1     |
| Weights (subject of variation) | 21.40 kg      |