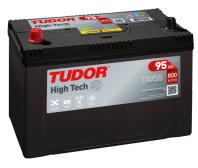

## **High-Tech TA955**

| Part number                    | TA955         |
|--------------------------------|---------------|
| Technology                     | Flooded       |
| EAN/GTIN                       | 3661024054195 |
| Voltage                        | 12 V          |
| Capacity                       | 95.0 Ah       |
| CCA                            | 800 A         |
| Length                         | 306 mm        |
| Width                          | 173 mm        |
| Height                         | 222 mm        |
| Box size                       | D31           |
| Polarity                       | ETN 1         |
| Terminal Type                  | EN taper post |
| Hold Down                      | Korean B1     |
| Weights (subject of variation) | 21.40 kg      |