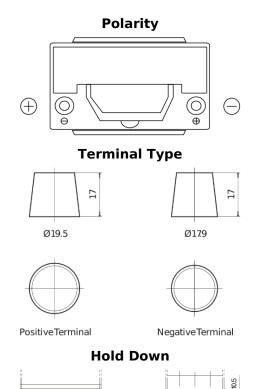

## **High-Tech TA954**

| Part number                    | TA954         |
|--------------------------------|---------------|
| Technology                     | Flooded       |
| EAN/GTIN                       | 3661024054188 |
| Voltage                        | 12 V          |
| Capacity                       | 95.0 Ah       |
| CCA                            | 800 A         |
| Length                         | 306 mm        |
| Width                          | 173 mm        |
| Height                         | 222 mm        |
| Box size                       | D31           |
| Polarity                       | ETN 0         |
| Terminal Type                  | EN taper post |
| Hold Down                      | Korean B1     |
| Weights (subject of variation) | 21.40 kg      |