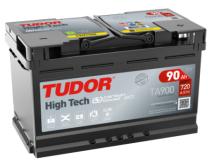

## **High-Tech TA900**

| Part number                    | TA900         |
|--------------------------------|---------------|
| Technology                     | Flooded       |
| EAN/GTIN                       | 3661024056472 |
| Voltage                        | 12 V          |
| Capacity                       | 90.0 Ah       |
| CCA                            | 720 A         |
| Length                         | 315 mm        |
| Width                          | 175 mm        |
| Height                         | 190 mm        |
| Box size                       | L04           |
| Polarity                       | ETN 0         |
| Terminal Type                  | EN taper post |
| Hold Down                      | B13           |
| Weights (subject of variation) | 19.70 kg      |