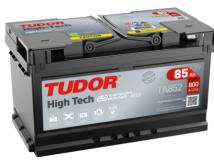

### **High-Tech TA852**

| Part number                    | TA852         |
|--------------------------------|---------------|
| Technology                     | Flooded       |
| EAN/GTIN                       | 3661024054294 |
| Voltage                        | 12 V          |
| Capacity                       | 85.0 Ah       |
| CCA                            | 800 A         |
| Length                         | 315 mm        |
| Width                          | 175 mm        |
| Height                         | 175 mm        |
| Box size                       | LB4           |
| Polarity                       | ETN 0         |
| Terminal Type                  | EN taper post |
| Hold Down                      | B13           |
| Weights (subject of variation) | 18.60 kg      |