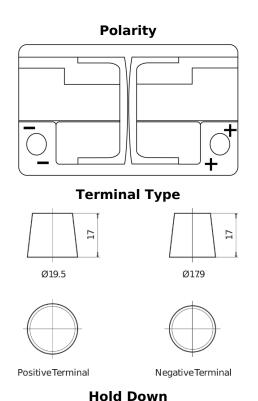

## **High-Tech TA770**

| Part number                    | TA770         |
|--------------------------------|---------------|
| Technology                     | Flooded       |
| EAN/GTIN                       | 3661024054249 |
| Voltage                        | 12 V          |
| Capacity                       | 77.0 Ah       |
| CCA                            | 760 A         |
| Length                         | 278 mm        |
| Width                          | 175 mm        |
| Height                         | 190 mm        |
| Box size                       | L03           |
| Polarity                       | ETN 0         |
| Terminal Type                  | EN taper post |
| Hold Down                      | B13           |
| Weights (subject of variation) | 17.50 kg      |
|                                |               |