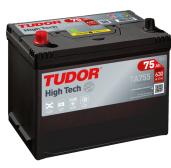

## **High-Tech TA755**

| Part number                    | TA755         |
|--------------------------------|---------------|
| Technology                     | Flooded       |
| EAN/GTIN                       | 3661024054171 |
| Voltage                        | 12 V          |
| Capacity                       | 75.0 Ah       |
| CCA                            | 630 A         |
| Length                         | 270 mm        |
| Width                          | 173 mm        |
| Height                         | 222 mm        |
| Box size                       | D26           |
| Polarity                       | ETN 1         |
| Terminal Type                  | EN taper post |
| Hold Down                      | Korean B1+B6  |
| Weights (subject of variation) | 17.40 kg      |