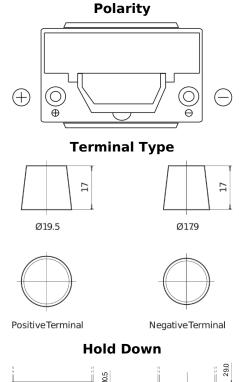

## **High-Tech TA755**

| Part number                    | TA755         |
|--------------------------------|---------------|
| Technology                     | Flooded       |
| EAN/GTIN                       | 3661024054171 |
| Voltage                        | 12 V          |
| Capacity                       | 75.0 Ah       |
| CCA                            | 630 A         |
| Length                         | 270 mm        |
| Width                          | 173 mm        |
| Height                         | 222 mm        |
| Box size                       | D26           |
| Polarity                       | ETN 1         |
| Terminal Type                  | EN taper post |
| Hold Down                      | Korean B1+B6  |
| Weights (subject of variation) | 17.40 kg      |