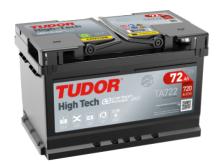

## **High-Tech TA722**

| Part number                    | TA722         |
|--------------------------------|---------------|
| Technology                     | Flooded       |
| EAN/GTIN                       | 3661024054287 |
| Voltage                        | 12 V          |
| Capacity                       | 72.0 Ah       |
| CCA                            | 720 A         |
| Length                         | 278 mm        |
| Width                          | 175 mm        |
| Height                         | 175 mm        |
| Box size                       | LB3           |
| Polarity                       | ETN 0         |
| Terminal Type                  | EN taper post |
| Hold Down                      | B13           |
| Weights (subject of variation) | 15.90 kg      |
|                                |               |