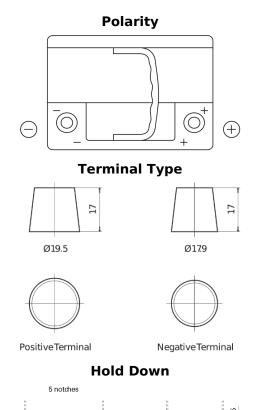

## **High-Tech TA640**

loss or damage claimed to have arisen as a result. Some products may not be available in your local market.

| Part number                    | TA640         |
|--------------------------------|---------------|
| Technology                     | Flooded       |
| EAN/GTIN                       | 3661024054225 |
| Voltage                        | 12 V          |
| Capacity                       | 64.0 Ah       |
| CCA                            | 640 A         |
| Length                         | 242 mm        |
| Width                          | 175 mm        |
| Height                         | 190 mm        |
| Box size                       | L02           |
| Polarity                       | ETN 0         |
| Terminal Type                  | EN taper post |
| Hold Down                      | B13           |
| Weights (subject of variation) | 14.90 kg      |