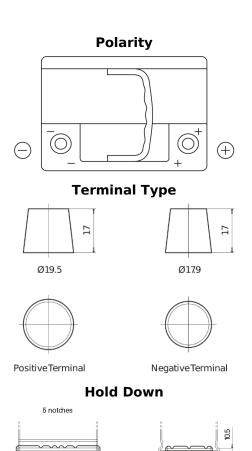

## High-Tech TA612

| Part number                       | TA612         |
|-----------------------------------|---------------|
| Technology                        | Flooded       |
| EAN/GTIN                          | 3661024054270 |
| Voltage                           | 12 V          |
| Capacity                          | 61.0 Ah       |
| CCA                               | 600 A         |
| Length                            | 242 mm        |
| Width                             | 175 mm        |
| Height                            | 175 mm        |
| Box size                          | LB2           |
| Polarity                          | ETN 0         |
| Terminal Type                     | EN taper post |
| Hold Down                         | B13           |
| Weights (subject of<br>variation) | 14.00 kg      |
| variación                         |               |