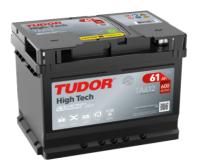

## High-Tech TA612

| Part number                       | TA612         |
|-----------------------------------|---------------|
| Technology                        | Flooded       |
| EAN/GTIN                          | 3661024054270 |
| Voltage                           | 12 V          |
| Capacity                          | 61.0 Ah       |
| CCA                               | 600 A         |
| Length                            | 242 mm        |
| Width                             | 175 mm        |
| Height                            | 175 mm        |
| Box size                          | LB2           |
| Polarity                          | ETN 0         |
| Terminal Type                     | EN taper post |
| Hold Down                         | B13           |
| Weights (subject of<br>variation) | 14.00 kg      |
| variación                         |               |