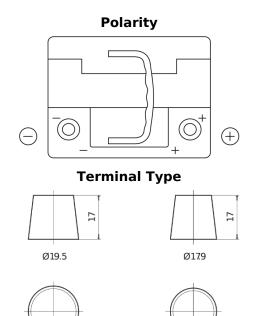

## **High-Tech TA530**

| Part number                    | TA530         |
|--------------------------------|---------------|
| Technology                     | Flooded       |
| EAN/GTIN                       | 3661024054201 |
| Voltage                        | 12 V          |
| Capacity                       | 53.0 Ah       |
| CCA                            | 540 A         |
| Length                         | 207 mm        |
| Width                          | 175 mm        |
| Height                         | 190 mm        |
| Box size                       | L01           |
| Polarity                       | ETN 0         |
| Terminal Type                  | EN taper post |
| Hold Down                      | B13           |
| Weights (subject of variation) | 12.70 kg      |

## **Hold Down**

NegativeTerminal

PositiveTerminal

Design, features and specifications are subject to change without notice. We disclaim any representation or warranty, express or implied, concerning the data or recommendations, and in no event shall be liable for any loss or damage claimed to have arisen as a result. Some products may not be available in your local market.