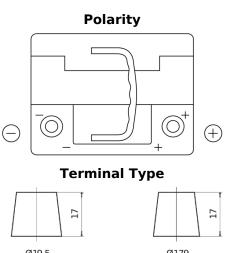

## **High-Tech TA472**

| Part number                    | TA472         |
|--------------------------------|---------------|
| Technology                     | Flooded       |
| EAN/GTIN                       | 3661024054263 |
| Voltage                        | 12 V          |
| Capacity                       | 47.0 Ah       |
| CCA                            | 450 A         |
| Length                         | 207 mm        |
| Width                          | 175 mm        |
| Height                         | 175 mm        |
| Box size                       | LB1           |
| Polarity                       | ETN 0         |
| Terminal Type                  | EN taper post |
| Hold Down                      | B13           |
| Weights (subject of variation) | 11.40 kg      |