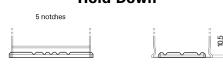

## **High-Tech TA472**

| Part number                    | TA472         |
|--------------------------------|---------------|
| Technology                     | Flooded       |
| EAN/GTIN                       | 3661024054263 |
| Voltage                        | 12 V          |
| Capacity                       | 47.0 Ah       |
| CCA                            | 450 A         |
| Length                         | 207 mm        |
| Width                          | 175 mm        |
| Height                         | 175 mm        |
| Box size                       | LB1           |
| Polarity                       | ETN 0         |
| Terminal Type                  | EN taper post |
| Hold Down                      | B13           |
| Weights (subject of variation) | 11.40 kg      |

## **Hold Down**

Design, features and specifications are subject to change without notice. We disclaim any representation or warranty, express or implied, concerning the data or recommendations, and in no event shall be liable for any loss or damage claimed to have arisen as a result. Some products may not be available in your local market.