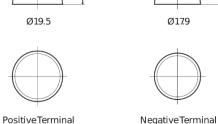

## **High-Tech TA472**

| Part number                    | TA472         |
|--------------------------------|---------------|
| Technology                     | Flooded       |
| EAN/GTIN                       | 3661024054263 |
| Voltage                        | 12 V          |
| Capacity                       | 47.0 Ah       |
| CCA                            | 450 A         |
| Length                         | 207 mm        |
| Width                          | 175 mm        |
| Height                         | 175 mm        |
| Box size                       | LB1           |
| Polarity                       | ETN 0         |
| Terminal Type                  | EN taper post |
| Hold Down                      | B13           |
| Weights (subject of variation) | 11.40 kg      |