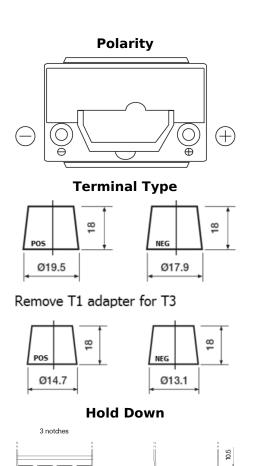

## **High-Tech TA456**

| Part number         | TA456          |
|---------------------|----------------|
| Technology          | Flooded        |
| EAN/GTIN            | 3661024054126  |
| Voltage             | 12 V           |
| Capacity            | 45.0 Ah        |
| CCA                 | 390 A          |
| Length              | 237 mm         |
| Width               | 127 mm         |
| Height              | 227 mm         |
| Box size            | B24            |
| Polarity            | ETN 0          |
| Terminal Type       | JIS taper post |
| Hold Down           | B1             |
| Weights (subject of | 11.80 kg       |
| variation)          |                |