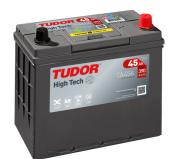

## **High-Tech TA456**

| Part number         | TA456          |
|---------------------|----------------|
| Technology          | Flooded        |
| EAN/GTIN            | 3661024054126  |
| Voltage             | 12 V           |
| Capacity            | 45.0 Ah        |
| CCA                 | 390 A          |
| Length              | 237 mm         |
| Width               | 127 mm         |
| Height              | 227 mm         |
| Box size            | B24            |
| Polarity            | ETN 0          |
| Terminal Type       | JIS taper post |
| Hold Down           | B1             |
| Weights (subject of | 11.80 kg       |
| variation)          |                |