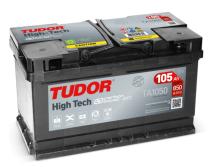

## High-Tech TA1050

| Part number                    | TA1050        |
|--------------------------------|---------------|
| Technology                     | Flooded       |
| EAN/GTIN                       | 3661024054300 |
| Voltage                        | 12 V          |
| Capacity                       | 105.0 Ah      |
| CCA                            | 850 A         |
| Length                         | 315 mm        |
| Width                          | 175 mm        |
| Height                         | 205 mm        |
| Box size                       | LH4           |
| Polarity                       | ETN 0         |
| Terminal Type                  | EN taper post |
| Hold Down                      | B13           |
| Weights (subject of variation) | 23.10 kg      |