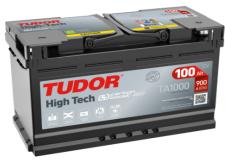

## **High-Tech TA1000**

| Part number                    | TA1000        |
|--------------------------------|---------------|
| Technology                     | Flooded       |
| EAN/GTIN                       | 3661024054256 |
| Voltage                        | 12 V          |
| Capacity                       | 100.0 Ah      |
| CCA                            | 900 A         |
| Length                         | 353 mm        |
| Width                          | 175 mm        |
| Height                         | 190 mm        |
| Box size                       | L05           |
| Polarity                       | ETN 0         |
| Terminal Type                  | EN taper post |
| Hold Down                      | B13           |
| Weights (subject of variation) | 22.60 kg      |