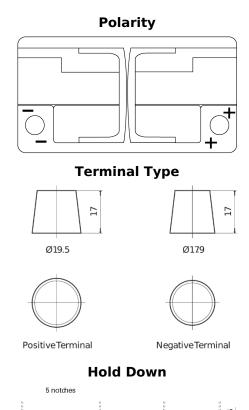

## **AGM EK820**

| Part number                    | EK820         |
|--------------------------------|---------------|
| Technology                     | AGM           |
| EAN/GTIN                       | 3661024037914 |
| Voltage                        | 12 V          |
| Capacity                       | 82 Ah         |
| CCA                            | 800 A         |
| Length                         | 315 mm        |
| Width                          | 175 mm        |
| Height                         | 190 mm        |
| Box size                       | L04           |
| Polarity                       | ETN 0         |
| Terminal Type                  | EN taper post |
| Hold Down                      | B13           |
| Weights (subject of variation) | 23.30 kg      |