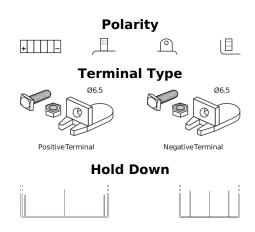

## **GEL GEL12-30**

| Part number                    | GEL12-30         |
|--------------------------------|------------------|
| Technology                     | GEL              |
| EAN/GTIN                       | 3661024034081    |
| Voltage                        | 12 V             |
| Capacity                       | 30.0 Ah          |
| CCA                            | 180 A            |
| Length                         | 197 mm           |
| Width                          | 132 mm           |
| Height                         | 186 mm           |
| Box size                       | U01              |
| Polarity                       | ETN 1            |
| Terminal Type                  | EN full Ford lug |
| Hold Down                      | В0               |
| Weights (subject of variation) | 11.10 kg         |