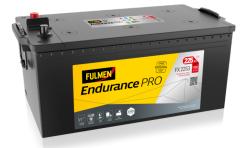

## EndurancePRO EFB FX2253

| Part number         | FX2253        | Polarity                           |    |
|---------------------|---------------|------------------------------------|----|
| Technology          | EFB           | ት ( •                              | ]  |
| EAN/GTIN            | 3661024046480 |                                    | 2  |
| Voltage             | 12 V          |                                    |    |
| Capacity            | 225.0 Ah      |                                    | y  |
| CCA                 | 1150 A        | 0                                  | ļ  |
| Length              | 518 mm        | Terminal Type                      |    |
| Width               | 274 mm        |                                    | T  |
| Height              | 240 mm        | 1 1 1 1                            | Ŧ  |
| Box size            | D06           |                                    | 1  |
| Polarity            | ETN 3         | Ø19.5 Ø179                         |    |
| Terminal Type       | EN taper post |                                    |    |
| Hold Down           | B0            |                                    |    |
| Weights (subject of | 60.10 kg      |                                    |    |
| variation)          |               | Positive Terminal Negative Termina | ıl |
|                     |               | Hold Down                          |    |