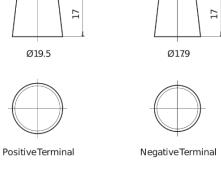

| Part number                    | FL955         |
|--------------------------------|---------------|
| Technology                     | EFB           |
| EAN/GTIN                       | 3661024046510 |
| Voltage                        | 12 V          |
| Capacity                       | 95.0 Ah       |
| CCA                            | 800 A         |
| Length                         | 306 mm        |
| Width                          | 173 mm        |
| Height                         | 222 mm        |
| Box size                       | D31           |
| Polarity                       | ETN 1         |
| Terminal Type                  | EN taper post |
| Hold Down                      | Korean B1     |
| Weights (subject of variation) | 21.80 kg      |

## Polarity H Terminal Type



## Hold Down

Design, features and specifications are subject to change without notice. We disclaim any representation or warranty, express or implied, concerning the data or recommendations, and in no event shall be liable for any loss or damage claimed to have arisen as a result. Some products may not be available in your local market.