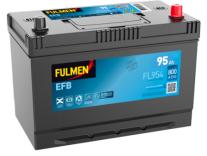

## **EFB FL954**

| Part number                    | FL954         |
|--------------------------------|---------------|
| Technology                     | EFB           |
| EAN/GTIN                       | 3661024046503 |
| Voltage                        | 12 V          |
| Capacity                       | 95.0 Ah       |
| CCA                            | 800 A         |
| Length                         | 306 mm        |
| Width                          | 173 mm        |
| Height                         | 222 mm        |
| Box size                       | D31           |
| Polarity                       | ETN 0         |
| Terminal Type                  | EN taper post |
| Hold Down                      | Korean B1     |
| Weights (subject of variation) | 21.80 kg      |