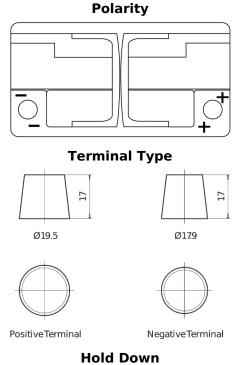

## **EFB FL800**

| Part number                    | FL800         |
|--------------------------------|---------------|
| Technology                     | EFB           |
| EAN/GTIN                       | 3661024045704 |
| Voltage                        | 12 V          |
| Capacity                       | 80.0 Ah       |
| CCA                            | 800 A         |
| Length                         | 315 mm        |
| Width                          | 175 mm        |
| Height                         | 190 mm        |
| Box size                       | L04           |
| Polarity                       | ETN 0         |
| Terminal Type                  | EN taper post |
| Hold Down                      | B13           |
| Weights (subject of variation) | 22.10 kg      |