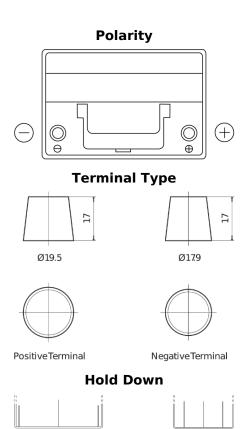

## **Product overview**

FULMEN

**Batteries for Cars** 

EFB FL754

| Part number                    | FL754         |
|--------------------------------|---------------|
| Technology                     | EFB           |
| EAN/GTIN                       | 3661024047272 |
| Voltage                        | 12 V          |
| Capacity                       | 75.0 Ah       |
| CCA                            | 750 A         |
| Length                         | 260 mm        |
| Width                          | 173 mm        |
| Height                         | 222 mm        |
| Box size                       | D26           |
| Polarity                       | ETN 0         |
| Terminal Type                  | EN taper post |
| Hold Down                      | B0            |
| Weights (subject of variation) | 19.00 kg      |
|                                |               |