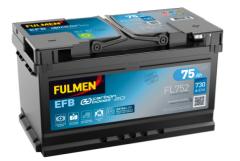

## **Product overview**

FULMEN

## **Batteries for Cars**

EFB FL752

| FL752         |
|---------------|
| EFB           |
| 3661024046329 |
| 12 V          |
| 75.0 Ah       |
| 730 A         |
| 315 mm        |
| 175 mm        |
| 175 mm        |
| LB4           |
| ETN 0         |
| EN taper post |
| B13           |
| 18.60 kg      |
|               |