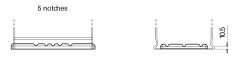

## **Terminal Type**

Ø19.5

PositiveTerminal

17

NegativeTerminal

17

Ø17.9

Hold Down