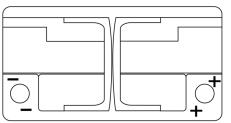

## **Product overview**

FULMEN

## **Batteries for Cars**

EFB FL752





| FL752         |
|---------------|
| EFB           |
| 3661024046329 |
| 12 V          |
| 75.0 Ah       |
| 730 A         |
| 315 mm        |
| 175 mm        |
| 175 mm        |
| LB4           |
| ETN 0         |
| EN taper post |
| B13           |
| 18.60 kg      |
|               |

Polarity



## **Terminal Type**

Ø19.5

PositiveTerminal

17



NegativeTerminal

17

Ø17.9

Hold Down



Design, features and specifications are subject to change without notice. We disclaim any representation or warranty, express or implied, concerning the data or recommendations, and in no event shall be liable for any loss or damage claimed to have arisen as a result. Some products may not be available in your local market.